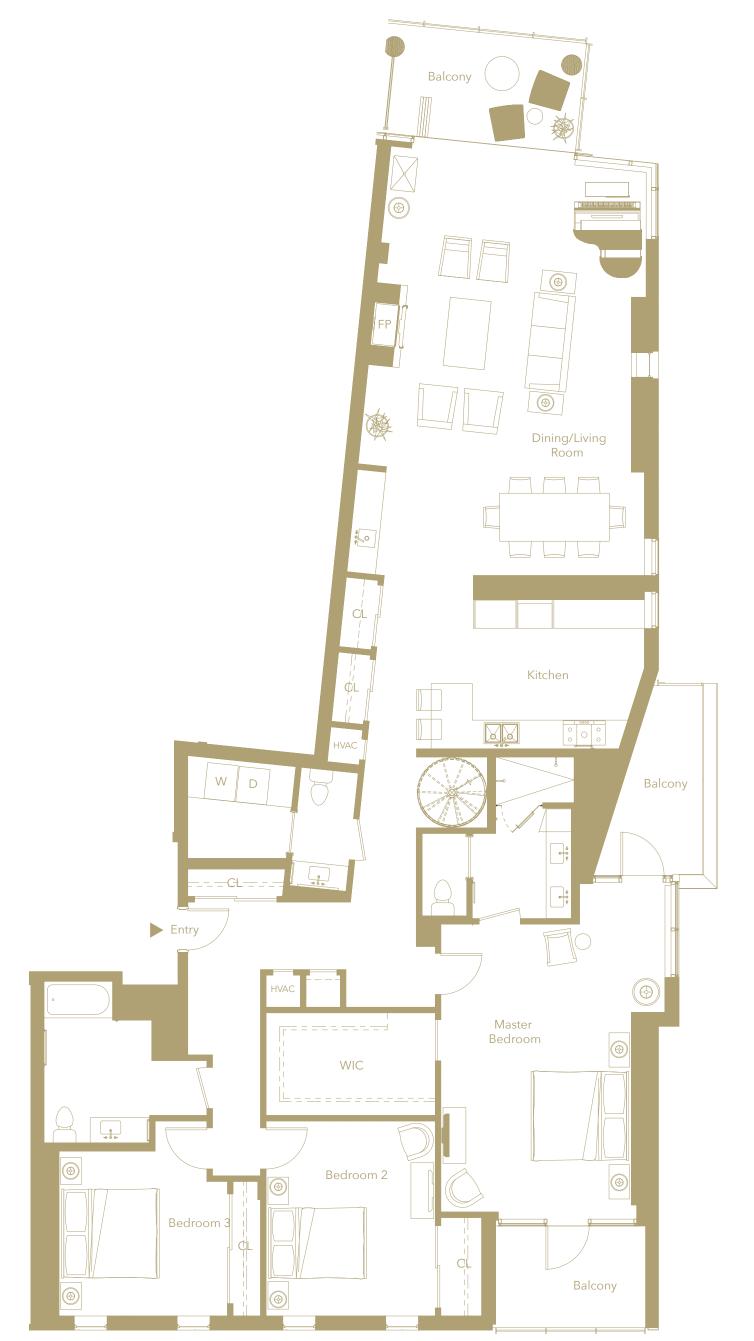

## PENTHOUSE G

## 3 BEDROOMS 2.5 BATHROOMS

2,469 INTERIOR SQ. FT 1,096 EXTERIOR SQ. FT 3,565 TOTAL SQ. FT

6TH FLOOR

## SALES GALLERY | 2715 1ST AVENUE | SEATTLE, WA 98121

Offered by Vibrant Cities, LLC. Seller reserves the right to change the product offering without notice. Renderings may not represent unit shown. The floor plans are drawn to varying scales, and should not be relied on as representations, express or implied. Square footage or floor areas shown in any marketing or other materials are approximate and may be more or less than the actual size. Seller reserves the right to change the product offering without notice. E&OE.