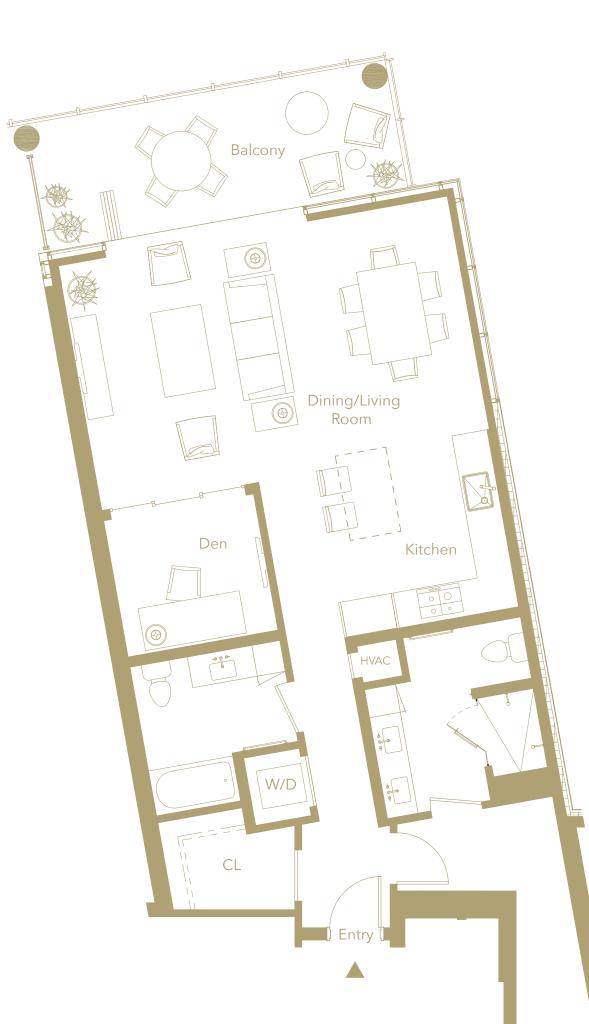

## **RESIDENCE 3C**

1 BEDROOM

2 BATHROOMS

1,284 INTERIOR SQ. FT

163 EXTERIOR SQ. FT

1,447 TOTAL SQ. FT

 $\frac{\text{Realogics}}{\text{Sotheby's}}$ 

DEN