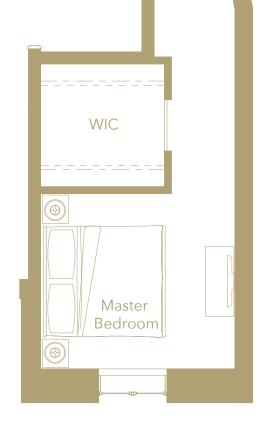

## **RESIDENCE 3C**

1 BEDROOM

2 BATHROOMS

1,284 INTERIOR SQ. FT

163 EXTERIOR SQ. FT

1,447 TOTAL SQ. FT

 $\frac{\text{Realogics}}{\text{Sotheby's}}$ 

DEN