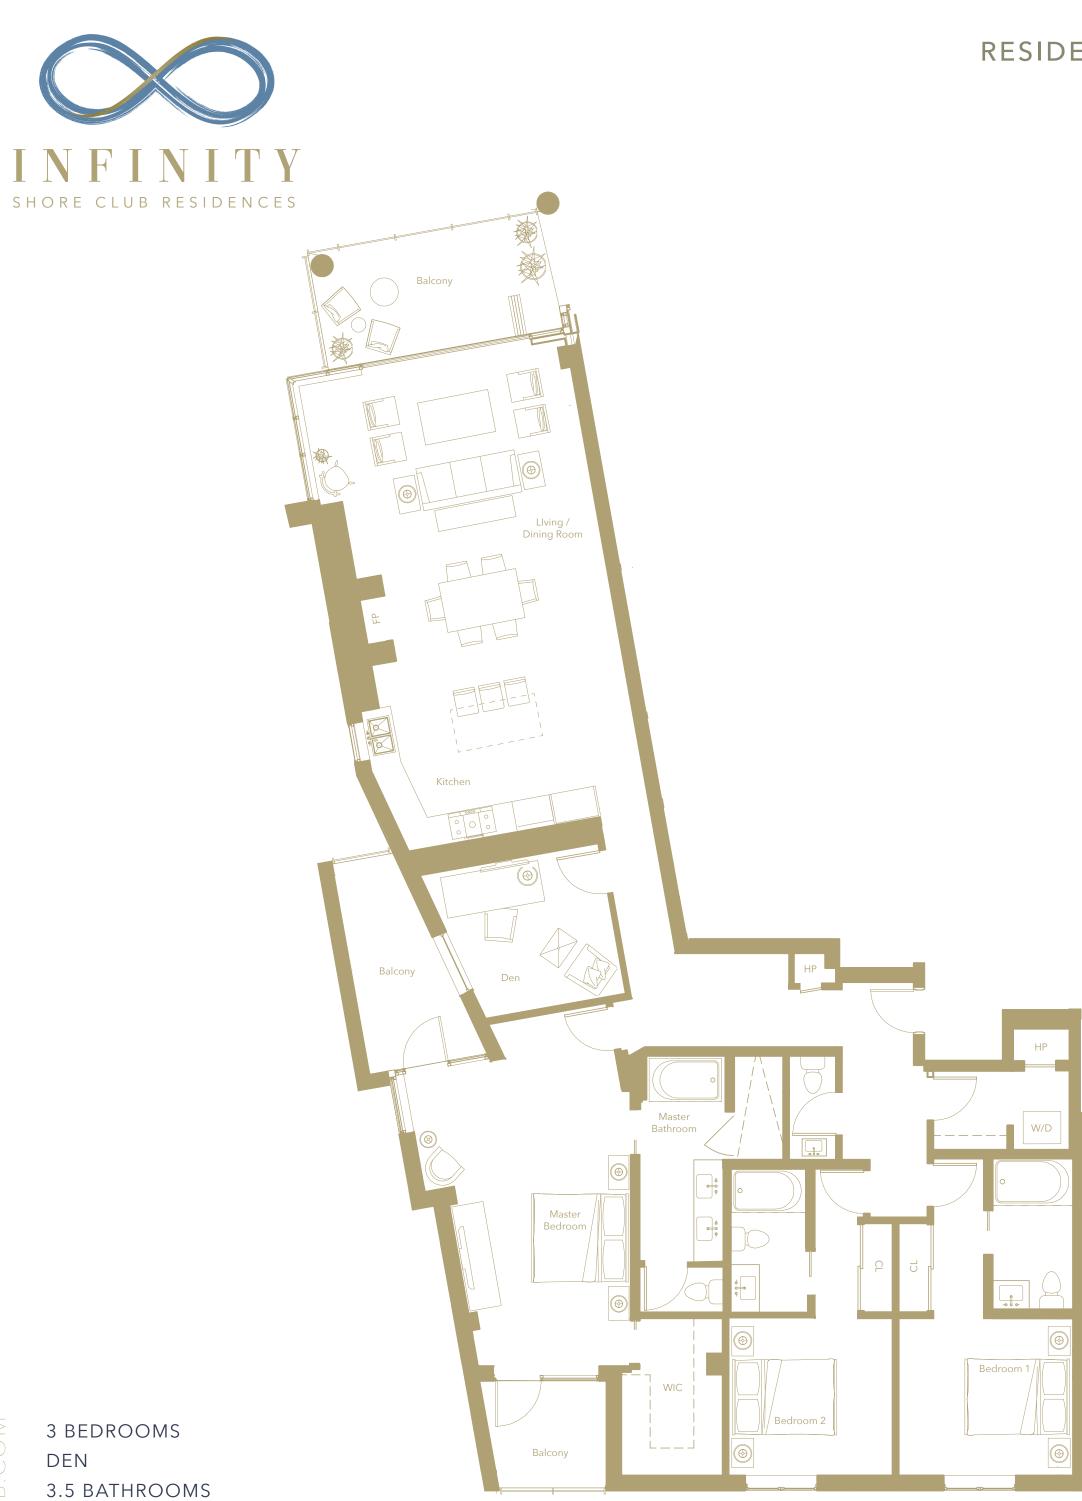

RESIDENCE 2A, 3A, 4A, 5A

## ALKI AVE SW

 $\Lambda$ 

2ND - 5TH FLOOR

RESIDENCE 2A - 2,175 INTERIOR SQ. FT | 345 EXTERIOR SQ. FT | 2,520 TOTAL SQ. FT

RESIDENCE 3A - 2,181 INTERIOR SQ. FT | 345 EXTERIOR SQ. FT | 2,526 TOTAL SQ. FT

RESIDENCE 4A - 2,210 INTERIOR SQ. FT | 324 EXTERIOR SQ. FT | 2,534 TOTAL SQ. FT

RESIDENCE 5A - 2,168 INTERIOR SQ. FT | 324 EXTERIOR SQ. FT | 2,492 TOTAL SQ. FT

Realogics Sotheby's

Offered by Vibrant Cities, LLC. Seller reserves the right to change the product offering without notice. Renderings may not represent unit shown. The floor plans are drawn to varying scales, and should not be relied on as representations, express or implied. Square footage or floor areas shown in any marketing or other materials are approximate and may be more or less than the actual size. Seller reserves the right to change the product offering without notice. E&OE.